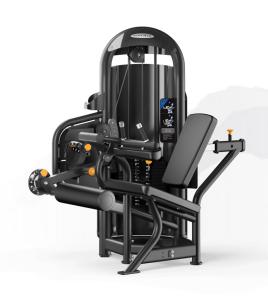

## | Aura Seated Leg Curl

G3-S72

| EASE OF USE                      |     |
|----------------------------------|-----|
| INSTRUCTIONAL PLACARDS           | Yes |
| COLOR-CODED PIVOTS & ADJUSTMENTS | Yes |
| BOTTLE & TOWEL HOLDER            | Yes |

| FRAME        |                                     |
|--------------|-------------------------------------|
| FRAME FINISH | Proprietary two-coat powder process |

| TECH SPECS                     |                                             |
|--------------------------------|---------------------------------------------|
| WEIGHT STACK                   | 93 kg / 205 lbs.                            |
| PRODUCT WEIGHT                 | 248.5 kg / 548 lbs.                         |
| INCREMENTAL WEIGHTS            | Yes, 2 x 2.3 kg / 5 lbs. Sliding Weights    |
| OVERALL DIMENSIONS (L X W X H) | 180 x 108 x 174.5 cm / 71" x 42.5" x 68.75" |