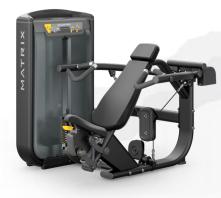

## Ultra Base Converging Shoulder Press

G7-S23B | G7-S23BH

- Independent converging movement provides a natural path of motion
- Dual-position hand grips allow for greater training variety
- Counterbalanced pressing arms provide reduced starting resistance
- Reclining seat position allows for better posture and back support