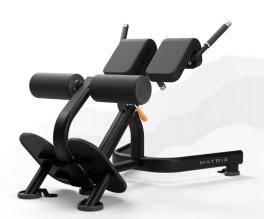

## | Magnum Back Extension Bench

MG-A5

The Magnum Back Extension Bench is designed for improving abdominal, back and other core muscles. Large thigh pads and a skid-resistant foot platform provide added stability and comfort. Additionally, the bench is angled for easy entry and exit.