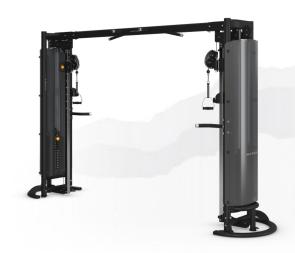

## | Aura Adjustable Cable Crossover

G3-MS2

| EASE OF USE                  |     |
|------------------------------|-----|
| COLOR-CODED PIVOTS & ADJUSTS | Yes |
| INSTRUCTIONAL PLACARDS       | Yes |
| BOTTLE & TOWEL HOLDER        | Yes |

| FRAME                   |                                     |
|-------------------------|-------------------------------------|
| OVER-SIZED FRAME TUBING | Yes                                 |
| FRAME FINISH            | Proprietary two-coat powder process |
| FRAME COLOR             | Iced Silver                         |

| TECH SPECS                     |                                                  |
|--------------------------------|--------------------------------------------------|
| OVERALL DIMENSIONS (L X W X H) | 397.4 x 90.0 x 239.6 cm / 156.5" x 35.4" x 94.3" |
| SHIPPING WEIGHT                | 451 kg / 995 lbs.                                |
| TOTAL WEIGHT                   | 399 kg / 880 lbs.                                |
| WEIGHT STACK                   | 2 x 91 kg / 2 x 200 lbs.                         |

| WEIGHT STACK                              |                                                            |
|-------------------------------------------|------------------------------------------------------------|
| SELF-LUBRICATING WEIGHT<br>STACK BUSHINGS | Solid cold-rolled steel plate, with Teflon inner bushings. |
| SUSPENSION                                | 3-Point Design                                             |
| GUARDS & PULLEYS COVERS                   | Yes                                                        |
| WEIGHT PINS                               | Magnetic & tethered                                        |