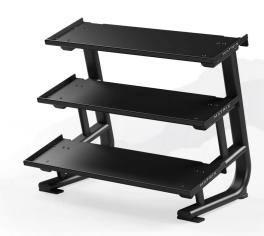

## | Magnum Studio Flat-tray Dumbbell Rack

MG-A544

The Magnum Studio Flay-tray Dumbbell Rack provides a storage solution for up to 10 pairs of pro-style dumbbells ranging from 2–20 kg / 5–50 lbs. with a max weight of 612 kg / 1,350 lbs. The 15-degree angled trays help prevent wrist strain when removing and replacing dumbbells, and the covered front tray edge protects rubber dumbbells from damage. Tubular construction offers lasting strength and durability along with a distinctive aesthetic. Bolt-down tabs located on the front of each leg provide added stability.